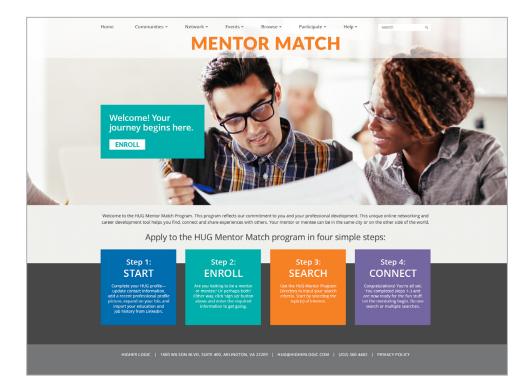

# Enroll, Search, Find Mentors and Mentees

Members can sign up and create profiles based on their interests. Are they looking to mentor young professionals in their industry? Do they want to find an industry leader to share work experience? A member fills out information such as industry expertise, location, event attendance and languages spoken.

#### Start a New Mentoring Relationship

To find a mentor or mentee in the system, a member starts by selecting areas of interest, all of which are specific to the organization. Fields include profile demographics, degrees, certifications and licenses earned, and community groups.

# Track Mentoring Reports and Find Additional Resources

Check out reports on mentor/mentee relationships based on demographics like status, time period or email address. Include extra information for members in a dedicated FAQ page or extended About the Program sections of your community. Offer an area for participating mentors and mentees to submit feedback for product improvements.