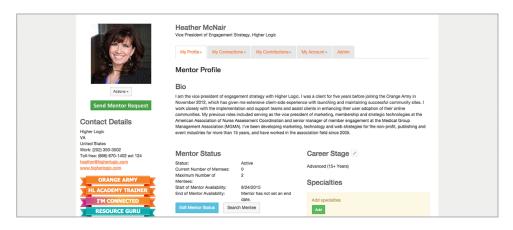

# Enroll, Search, Find Mentors and Mentees

Members can sign up and create profiles based on their interests. Are they looking to mentor young professionals in their industry? Do they want to find an industry leader to share work experience? A member fills out information such as industry expertise, location, event attendance and languages spoken.

#### Start a New Mentoring Relationship

To find a mentor or mentee in the system, a member starts by selecting areas of interest, all of which are specific to the organization. Fields include profile demographics, degrees, certifications and licenses earned, and community groups.