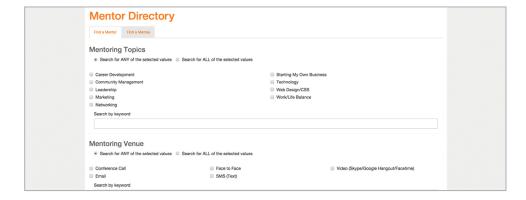

# Enroll, Search, Find Mentors and Mentees

Members can sign up and create profiles based on their interests. Are they looking to mentor young professionals in their industry? Do they want to find an industry leader to share work experience? A member fills out information such as industry expertise, location, event attendance and languages spoken.

#### Start a New Mentoring Relationship

To find a mentor or mentee in the system, a member starts by selecting areas of interest, all of which are specific to the organization. Fields include profile demographics, degrees, certifications and licenses earned, and community groups.